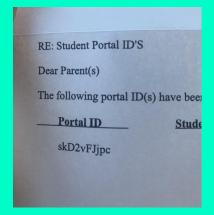

# PARENT PORTAL ACCESSING PROGRAM

On our school website

Login Information

Select Link an Enrolled
Student

Enter in Parent Portal ID obtained at the campus of your student.