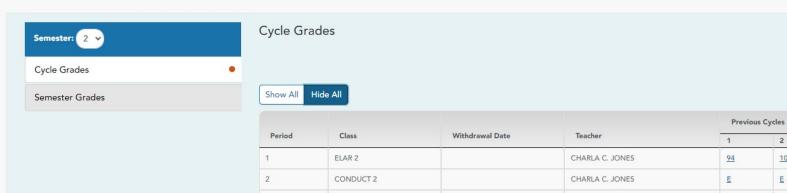

#### View of the different semesters

Blank Grades:

Hide

✓ Include Withdrawn Courses

#### Cycle & Semester Grades

| Period | Class           | Withdrawal Date | Teacher              | Previous Cycles |           | Current Cycle |
|--------|-----------------|-----------------|----------------------|-----------------|-----------|---------------|
|        |                 |                 |                      | 1               | 2         | 3             |
| 1      | ELAR 2          |                 | CHARLA C. JONES      | 94              | 100       | <u>96</u>     |
| 2      | CONDUCT 2       |                 | CHARLA C. JONES      | E               | E         | E             |
| 3      | SPELLING 2      |                 | CHARLA C. JONES      | 95              | 98        | 100           |
| 3      | SOCIAL STUDIES2 |                 | CHARLA C. JONES      | <u>77</u>       | 100       | 100           |
| 4      | MATH 2          |                 | CHARLA C. JONES      | 86              | <u>85</u> | 89            |
| 5      | SCIENCE 2       |                 | CHARLA C. JONES      | <u>87</u>       | 90        | 90            |
| 6      | FINE ARTS 2     |                 | GRETCHEN L. BLOEBAUM | <u>E</u>        | E         | E             |
| 6      | PE 2            |                 | AMANDA R. RICKMAN    | <u>E</u>        | <u>E</u>  | E             |
| 6      | STREAM          |                 | CHRISTI D. FUCHS     | <u>E</u>        | <u>E</u>  | <u>E</u>      |