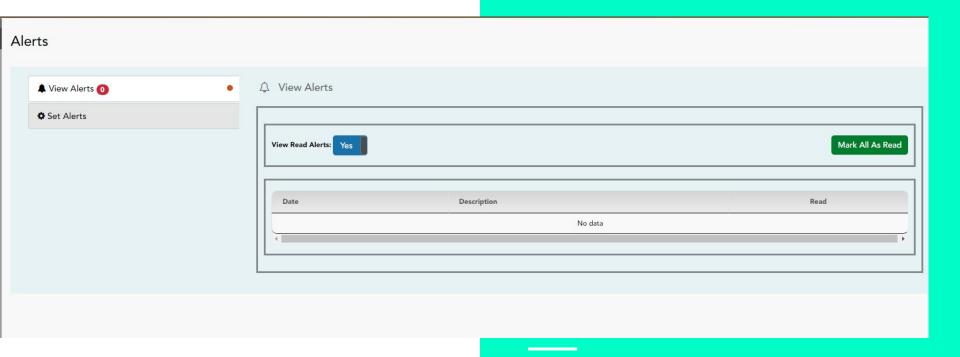

| CHARLA C. JONES      | <u>77</u>       | 100       | 100           |
| 4      | MATH 2          |                 | CHARLA C. JONES      | 86              | <u>85</u> | 89            |
| 5      | SCIENCE 2       |                 | CHARLA C. JONES      | <u>87</u>       | 90        | 90            |
| 6      | FINE ARTS 2     |                 | GRETCHEN L. BLOEBAUM | <u>E</u>        | E         | E             |
| 6      | PE 2            |                 | AMANDA R. RICKMAN    | <u>E</u>        | <u>E</u>  | E             |
| 6      | STREAM          |                 | CHRISTI D. FUCHS     | <u>E</u>        | <u>E</u>  | <u>E</u>      |

#### Selecting Show All: Able to See All the Listed Assignments



#### PARENT PORTAL: ALERTS

#### To Get Messages about Grades/Attendance



#### PARENT PORTAL: ALERT OPTIONS



#### PARENT PORTAL: ALERT OPTIONS



# CONTACT ME FOR ADDITIONAL HELP

Krystal Galindo

kgalindo@cueroisd.org

361-275-1900 EXT 465