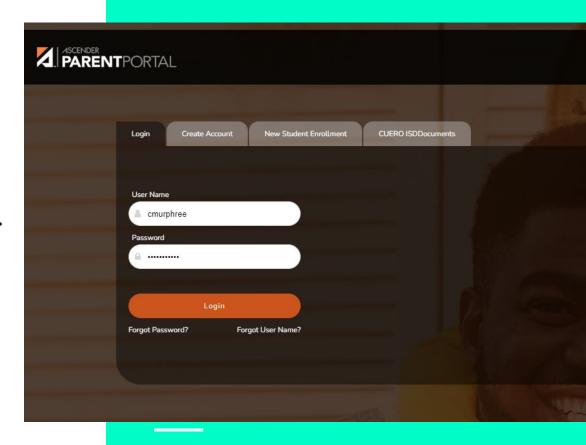

# PARENT PORTAL ACCESSING PROGRAM

On our school website

Login Information

Select Link an Enrolled
Student

Enter in Parent Portal ID obtained at the campus of your student.