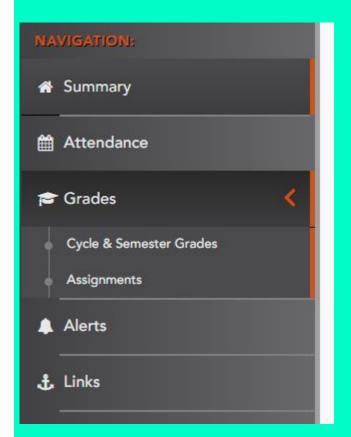

By Oscar Ray & Charlene Murphree

# PARENT PORTAL ACCESSING PROGRAM

On our school website



Login Information



Select Link an Enrolled
Student



Enter in Parent Portal ID obtained at the campus of your student.





# PARENT PORTAL LINKING STUDENTS



FIRST TIME LOGGING INTO SYSTEM



**Options** 



## Summary Current Grades for 6 weeks and Attendance for the Day of

#### O Class Schedule

| Period | Course          | ∳ Instructor             | Room | Last Updated | Current Average<br>02:34 PM 06/06/2022 | Today's Attendance<br>02:34 PM 06/06/2022 |
|--------|-----------------|--------------------------|------|--------------|----------------------------------------|-------------------------------------------|
| 1      | ELAR 2          | JONES, C CHARLA          |      | 05/10/2022   | 96                                     |                                           |
| 2      | CONDUCT 2       | JONES, C CHARLA          |      | 05/16/2022   | E                                      |                                           |
| 3      | SPELLING 2      | JONES, C CHARLA