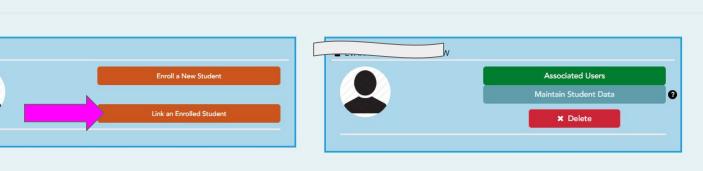

# PARENT PORTAL ACCESSING PROGRAM

On our school website

Login Information

Select Link an Enrolled
Student

Enter in Parent Portal ID obtained at the campus of your student.