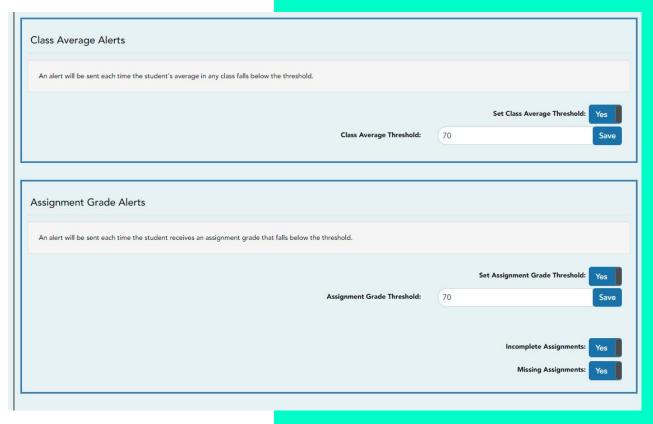

|
| 4      | MATH 2          |                 | CHARLA C. JONES      | 86              | <u>85</u> | 89            |
| 5      | SCIENCE 2       |                 | CHARLA C. JONES      | <u>87</u>       | 90        | 90            |
| 6      | FINE ARTS 2     |                 | GRETCHEN L. BLOEBAUM | <u>E</u>        | E         | E             |
| 6      | PE 2            |                 | AMANDA R. RICKMAN    | <u>E</u>        | <u>E</u>  | E             |
| 6      | STREAM          |                 | CHRISTI D. FUCHS     | <u>E</u>        | <u>E</u>  | <u>E</u>      |

#### Selecting Show All: Able to See All the Listed Assignments



#### PARENT PORTAL: ALERTS

#### To Get Messages about Grades/Attendance



#### PARENT PORTAL: ALERT OPTIONS



#### PARENT PORTAL: ALERT OPTIONS



# CONTACT ME FOR ADDITIONAL HELP

Krystal Galindo

kgalindo@cueroisd.org

361-275-1900 EXT 465