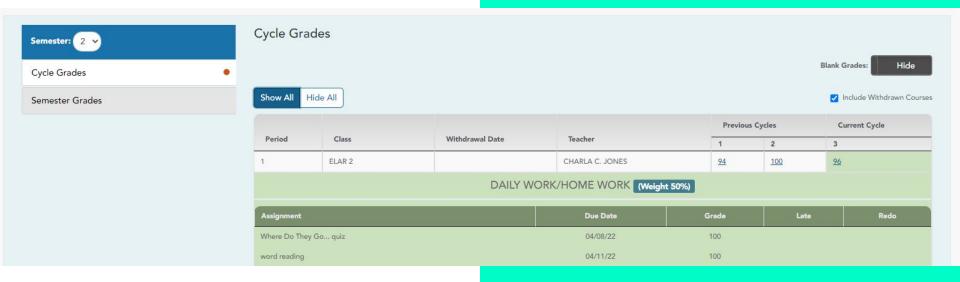

#### View of the different semesters

Blank Grades:

Hide

✓ Include Withdrawn Courses

#### Cycle & Semester Grades

| Period | Class           | Withdrawal Date | Teacher              | Previous Cycles |           | Current Cycle |
|--------|-----------------|-----------------|----------------------|-----------------|-----------|---------------|
|        |                 |                 |                      | 1               | 2         | 3             |
| 1      | ELAR 2          |                 | CHARLA C. JONES      | 94              | 100       | <u>96</u>     |
| 2      | CONDUCT 2       |                 | CHARLA C. JONES      | E               | E         | E             |
| 3      | SPELLING 2      |                 | CHARLA C. JONES      | 95              | 98        | 100           |
| 3      | SOCIAL STUDIES2 |                 | CHARLA C. JONES      | <u>77</u>       | 100       | 100           |
| 4      | MATH 2          |                 | CHARLA C. JONES      | 86              | <u>85</u> | 89            |
| 5      | SCIENCE 2       |                 | CHARLA C. JONES      | <u>87</u>       | 90        | 90            |
| 6      | FINE ARTS 2     |                 | GRETCHEN L. BLOEBAUM | <u>E</u>        | E         | E             |
| 6      | PE 2            |                 | AMANDA R. RICKMAN    | <u>E</u>        | <u>E</u>  | E             |
| 6      | STREAM          |                 | CHRISTI D. FUCHS     | <u>E</u>        | <u>E</u>  | <u>E</u>      |

#### Selecting Show All: Able to See All the Listed Assignments