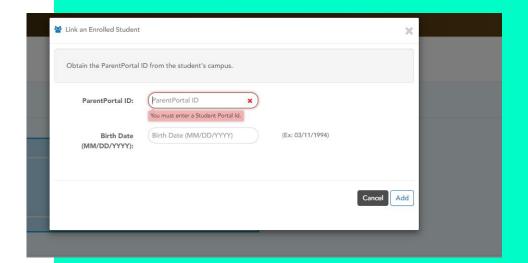

# PARENT PORTAL ACCESSING PROGRAM

On our school website

Login Information

Select Link an Enrolled
Student

Enter in Parent Portal ID obtained at the campus of your student.

# PARENT PORTAL LINKING STUDENTS

FIRST TIME LOGGING INTO SYSTEM

**Options** 