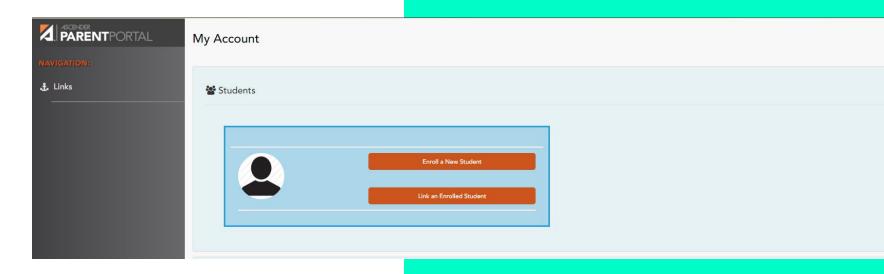

By Oscar Ray & Charlene Murphree

# PARENT PORTAL ACCESSING PROGRAM

On our school website



Login Information



Select Link an Enrolled
Student



Enter in Parent Portal ID obtained at the campus of your student.





# PARENT PORTAL LINKING STUDENTS



FIRST TIME LOGGING INTO SYSTEM



**Options** 



## Summary Current Grades for 6 weeks and Attendance for the Day of

#### O Class Schedule

| Period | Course          | ∳ Instructor             | Room | Last Updated | Current Average<br>02:34 PM 06/06/2022 | Today's Attendance<br>02:34 PM 06/06/2022 |
|--------|-----------------|--------------------------|------|--------------|----------------------------------------|-------------------------------------------|
| 1      | ELAR 2          | JONES, C CHARLA          |      | 05/10/2022   | 96                                     |                                           |
| 2      | CONDUCT 2       | JONES, C CHARLA          |