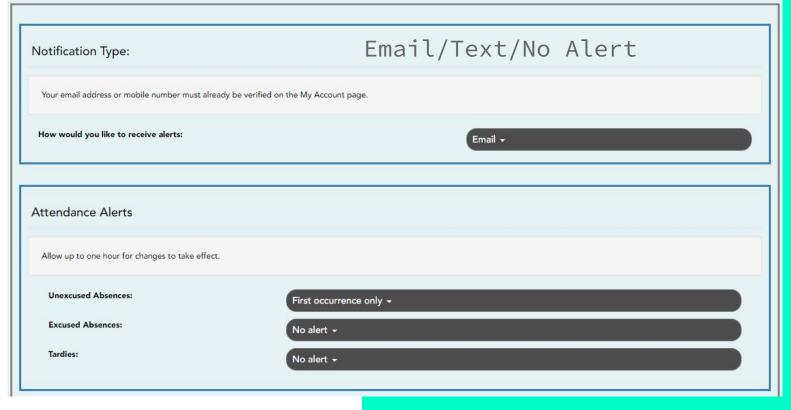

</u>       | 100       | 100           |
| 4      | MATH 2          |                 | CHARLA C. JONES      | 86              | <u>85</u> | 89            |
| 5      | SCIENCE 2       |                 | CHARLA C. JONES      | <u>87</u>       | 90        | 90            |
| 6      | FINE ARTS 2     |                 | GRETCHEN L. BLOEBAUM | <u>E</u>        | E         | E             |
| 6      | PE 2            |                 | AMANDA R. RICKMAN    | <u>E</u>        | <u>E</u>  | E             |
| 6      | STREAM          |                 | CHRISTI D. FUCHS     | <u>E</u>        | <u>E</u>  | <u>E</u>      |

#### Selecting Show All: Able to See All the Listed Assignments



#### PARENT PORTAL: ALERTS

#### To Get Messages about Grades/Attendance



#### PARENT PORTAL: ALERT OPTIONS



#### PARENT PORTAL: ALERT OPTIONS



# CONTACT ME FOR ADDITIONAL HELP

Krystal Galindo

kgalindo@cueroisd.org

361-275-1900 EXT 465