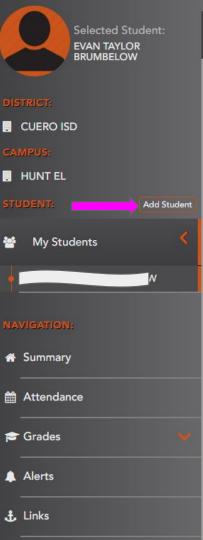

By Oscar Ray & Charlene Murphree

# PARENT PORTAL ACCESSING PROGRAM

On our school website



Login Information



Select Link an Enrolled
Student



Enter in Parent Portal ID obtained at the campus of your student.





# PARENT PORTAL LINKING STUDENTS



FIRST TIME LOGGING INTO SYSTEM



**Options** 



## Summary Current Grades for 6 weeks and Attendance for the Day of

#### O Class Schedule

| Period | Course          | ∳ Instructor             | Room | Last Updated | Current Average<br>02:34 PM 06/06/2022 | Today's Attendance<br>02:34 PM 06/06/2022 |
|--------|-----------------|--------------------------|------|--------------|----------------------------------------|-------------------------------------------|
| 1      | ELAR 2          | JONES, C CHARLA          |      | 05/10/2022   | 96                                     |                                           |
| 2      | CONDUCT 2       | JONES, C CHARLA          |      | 05/16/2022   | E                                      |                                           |
| 3      | SPELLING 2      | JONES, C